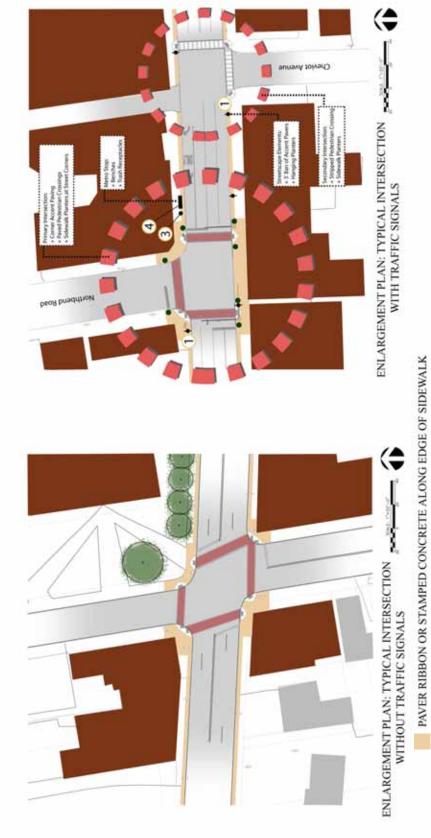

# TYPICAL INTERSECTION ENLARGEMENTS

And Vision Associates / Land Vision

PAVER RIBBON OR STAMPED CONCRETE CROSSWALKS