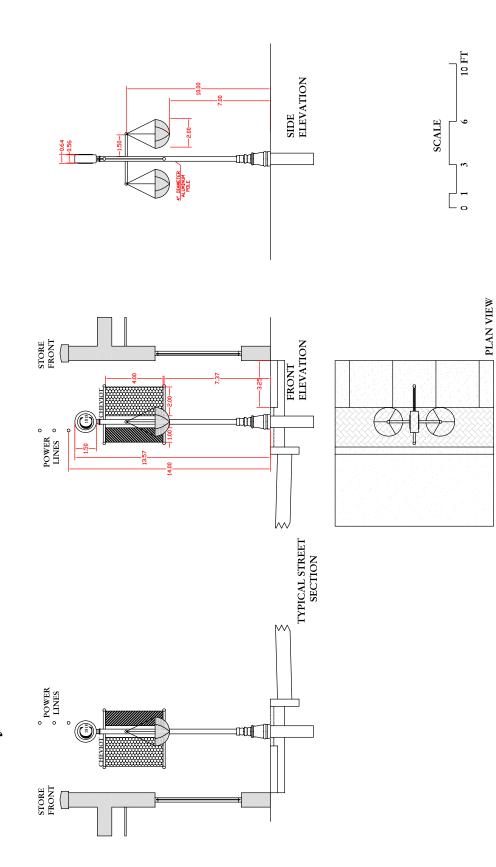

## Banners

Material: Vinyl or Metal

Color: Varies

**Dimensions:** 12" x 48", 24" x 48"

**Quantity:** 12" x 48" (16), 24" x 48" (Where Applicable)

Note: Replace existing. Additional Locations to be determined in field by

## Street Signs

Manufacturer: Sternberg

Material: Steel

Color: Varies w/ White Lettering

**Dimensions:** Custom

Quantity: Where Applicable

Note: Replace existing and locate at

all intersections.