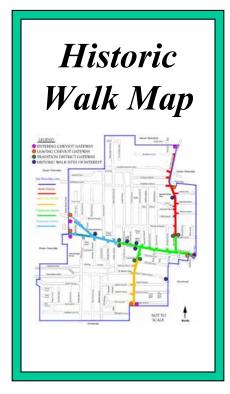

## Information Boards

Street Signage

Historic Walk Map

Historic Information

Street Side

Pedestrian Side

Pedestrian Side

## Sites of Interest

- \*Beech Flat Spring
- \*Harvest Home Park
- \*Civil War Cemetery
- \*Old Cemetery
- \*Cheviot School
- \*Cheviot Field House
- \*Public Library
- \*St. Martin's Catholic Church.

**Note:** Other sites may he added to this list. The local Girl Scout Troop is also working on a walking tour map. There has also been talk of a map showcasing all the local watering holes.