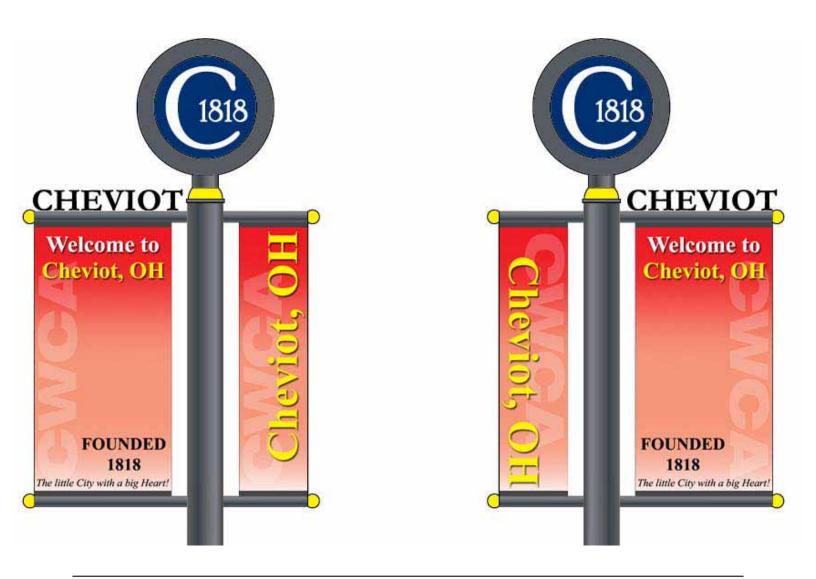

## Banners

Material: Vinyl or Metal

Color: Varies

**Dimensions:** 12" x 48", 24" x 48"

**Quantity:** 12" x 48" (16), 24" x 48" (Where Applicable)

Note: Replace existing. Additional Locations to be determined in field by