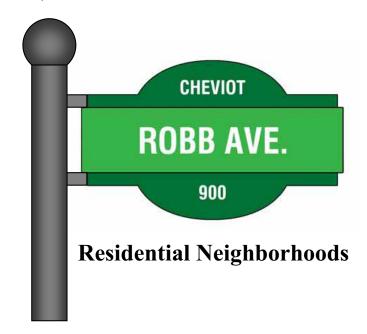

## Street Signs

Manufacturer: Sternberg

Material: Steel

Color: Varies w/ White Lettering

**Dimensions:** Custom

Quantity: Where Applicable

Note: Replace existing and locate at

all intersections.