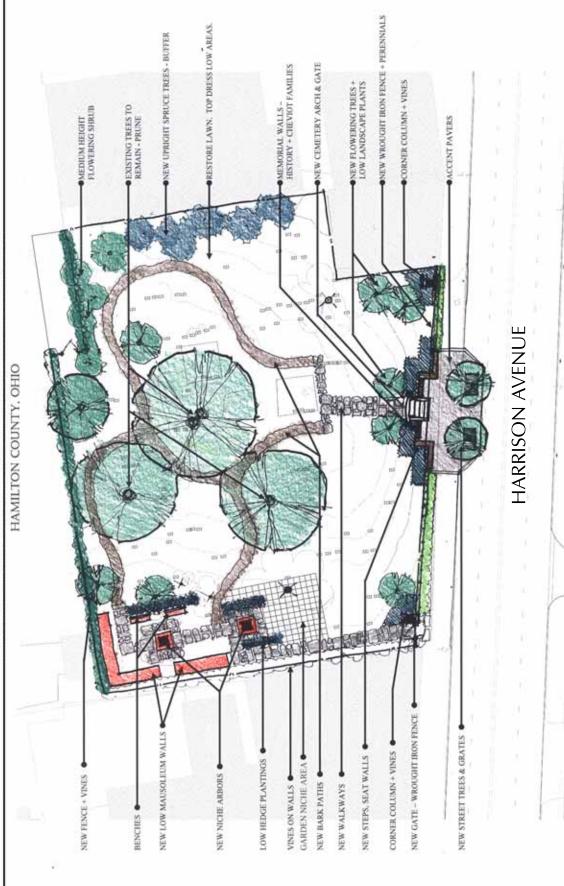

## **Cheviot Cemetery**

These proposed cemetery improvements will enhance the traditional business district streetscape and create physical improvements that will make the cemetery more maintainable and potentially add intermit capacity for cremains. The design enhances the park-like setting and includes walkways, attractive fencing, landscaping, lighting, site furnishings, improved entrances with gates, historical markers which highlight

2043 Madison Road Cincinnati Ohio 45208 (513) 321-2796 Fax (513) 321-3605

founding families of Cheviot, all that are buried in the Pioneer Cemetery and historical marker which recalls the lost cemetery that once existed across Harrison Avenue. If determined that the reopening of the cemetery is financially possible, several options for cremains interment are proposed. Three section of columbarium wall are proposed with a potential capacity of 342 niches, double depth or 684 interments. Two arbor column niches are proposed with a potential capacity of 96 niches. Garden Niches in lawn areas are possible with 100-200 niche plots along the west site. The total addition capacity is approximately 538 to 1076 cremain spaces. This will go through a more detailed analysis with City staff and potential funding partners with several local funeral home directors. Existing headstones will be conserved and maintained. A new maintainable landscape will be installed.