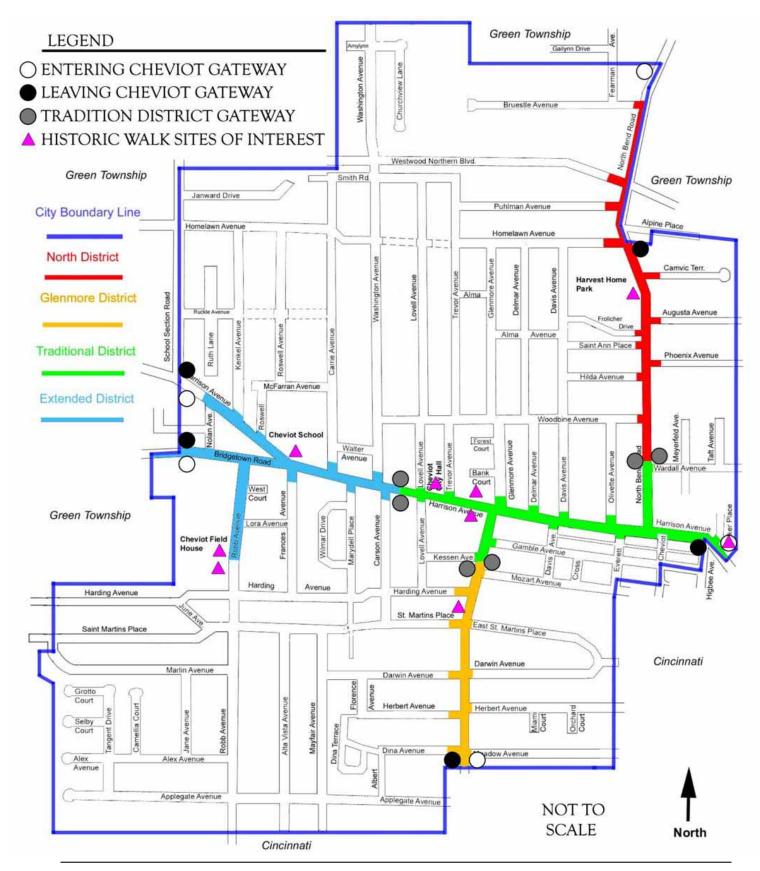

## Four Districts Plan

## Sites of Interest

- \*Beech Flat Spring
- \*Harvest Home Park
- \*Civil War Cemetery
- \*Old Cemetery
- \*Cheviot School
- \*Cheviot Field House
- \*Public Library
- \*St. Martin's Catholic Church.

**Note:** Other sites may he added to this list. The local Girl Scout Troop is also working on a walking tour map. There has also been talk of a map showcasing all the local watering holes.