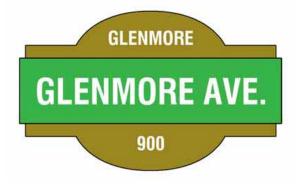

## Street Signs

Manufacturer: Sternberg

Material: Steel

Color: Varies w/ White Lettering

**Dimensions:** Custom

Quantity: Where Applicable

Note: Replace existing and locate at

all intersections.

**Glenmore Business District** 

Meisner + Associates / Land Vision

1) O'EVIOT CENETERY ENLANGEMENT RAN